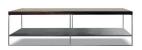

#### FURNISHING ACCESSORIES

- 7 MARTIN SWIVEL ARMCHAIR CM 78X86 H70
- 8 DAVIS OTTOMAN Ø CM 89 H33
- 9 NOOR COFFEE TABLE Ø CM 40,5X36 H45
- 10 CAULFIELD BLACK-NICKEL COFFEE TABLE Ø CM 100 H28
- 11 CALDER "CONSOLE" CONSOLE TABLE CM 180X60 H50

## Furnishing accessories

7 MARTIN SWIVEL ARMCHAIR CM 78X86 H70

8 DAVIS OTTOMAN Ø CM 89 H33

9 NOOR COFFEE TABLE Ø CM 40,5X36 H45

10 CAULFIELD BLACK-NICKEL COFFEE TABLE Ø CM 100 H28

11 CALDER "CONSOLE" CONSOLE TABLE CM 180X60 H50