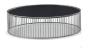

#### FURNISHING ACCESSORIES

- 7 MARTIN SWIVEL ARMCHAIR CM 78X86 H70
- 8 DAVIS OTTOMAN Ø CM 89 H33
- 9 NOOR COFFEE TABLE Ø CM 40,5X36 H45
- 10 CAULFIELD BLACK-NICKEL COFFEE TABLE Ø CM 100 H28
- 11 CALDER "CONSOLE" CONSOLE TABLE CM 180X60 H50

## Furnishing accessories

7 MARTIN SWIVEL ARMCHAIR CM 78X86 H70

8 DAVIS OTTOMAN Ø CM 89 H33

9 NOOR COFFEE TABLE Ø CM 40,5X36 H45

10 CAULFIELD BLACK-NICKEL COFFEE TABLE Ø CM 100 H28

11 CALDER "CONSOLE" CONSOLE TABLE CM 180X60 H50