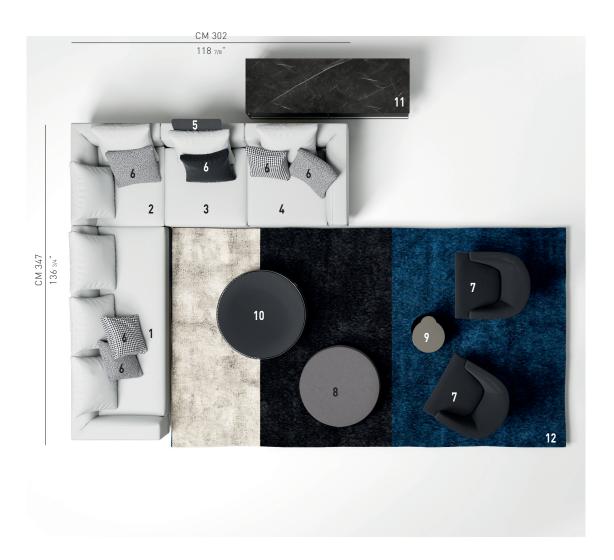

### **POWELL** — arrangement 01

#### **SOFA ARRANGEMENT**

- 1 POWELL ELEMENT WITH 1 ARMREST SX CM 235X98 H88
- 2 POWELL CORNER ELEMENT SX CM 98X112 H88
- 3 POWELL CENTRAL ELEMENT CM 92X112 H88
- 4 POWELL ELEMENT WITH 1 ARMREST DX CM 112X112 H88
- 5 POWELL HEADREST CM 52 H72
- 6 POWELL OPTIONAL CUSHION CM 50X50

#### FURNISHING ACCESSORIES

- 7 MARTIN SWIVEL ARMCHAIR CM 78X86 H70
- 8 DAVIS OTTOMAN Ø CM 89 H33
- 9 NOOR COFFEE TABLE Ø CM 40,5X36 H45
- 10 CAULFIELD BLACK-NICKEL COFFEE TABLE Ø CM 100 H28
- 11 CALDER "CONSOLE" CONSOLE TABLE CM 180X60 H50

12 DIBBETS FLAG RUG CM 450X250